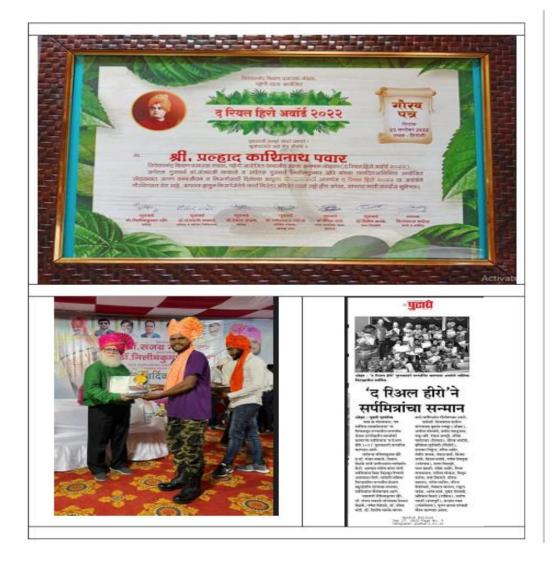

sions on the relationship between COVID-19 and the environment. The college expressed its gratitude to Prof. B.D. Pagar for sharing his expertise and thanked all the participants for their active involvement in the webinar.

# Awards and recognitions received for extension activities from government / government recognised bodies (QIM)-

Our college is working for welfare of tribal people and empowerment. Various activities are recognized by government and non- government bodies are as follows

| Sr. | Academic Year | Awards |
|-----|---------------|--------|
| No. |               |        |
| 1   | 2022-23       | 06     |
| 2   | 2021-22       | 12     |
| 3   | 2020-21       | 03     |
| 4   | 2019-20       | 07     |
| 5   | 2018-19       | 03     |
| 6   | 2017-18       | 02     |













(datara

(Dr. Moriram, R. Destemator PRINCIPAL M. G. Vidyamandir's Arts, Science & Commerce College Inerd, 12 Tryanbakehur: Dat. Nadik

Number of extension and outreached Programmes conducted by the institution through NSS etc., (including the programmes such as Swachh Bharat, AIDS awareness, Gender issues etc. and/or those organized in collaboration with industry, community and NGOs during the last five years.

Our college is looking forward to spread awareness on various issues related to tribal areas like health, sanitation, gender equality etc. which are related to NSS are as follows-

3.4.3 Number of extension and outreached Programmes conducted by the institution through NSS/ NCC etc., (including the programmes such as Swachh Bharat, AIDS awareness, Gender issues etc. and/o