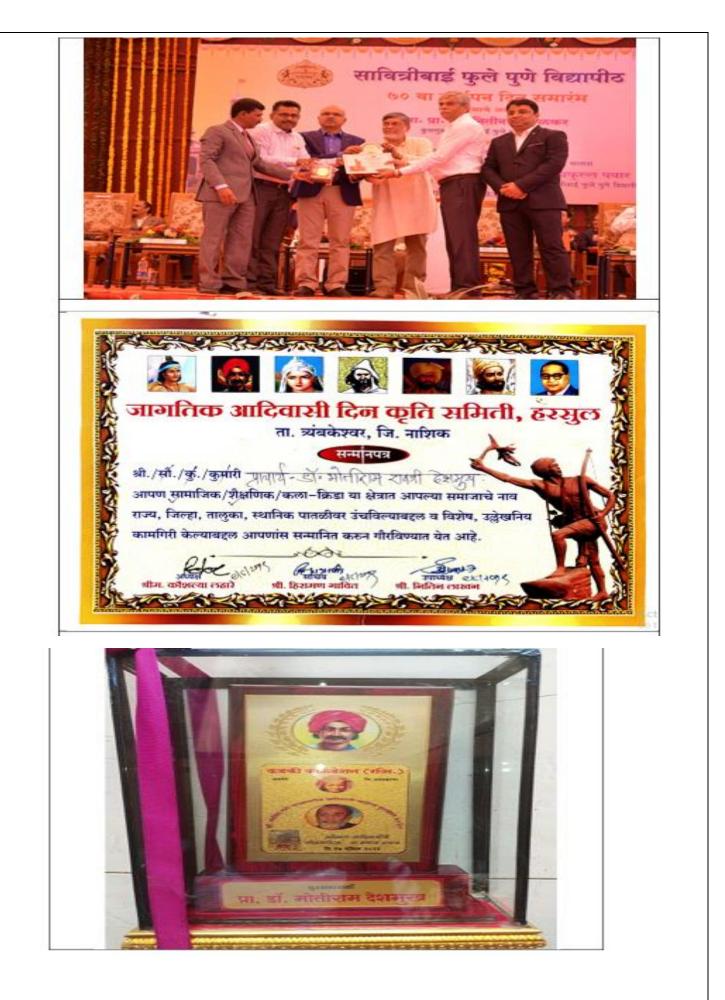

ons on the relationship between COVID-19 and the environment. The college expressed its gratitude to Prof. B.D. Pagar for sharing his expertise and thanked all the participants for their active involvement in the webinar.

# Awards and recognitions received for extension activities from government / government recognised bodies (QIM)-

Our college is working for welfare of tribal people and empowerment. Various activities are recognized by government and non- government bodies are as follows

| Sr. | Academic Year | Awards |
|-----|---------------|--------|
| No. |               |        |
| 1   | 2022-23       | 06     |
| 2   | 2021-22       | 12     |
| 3   | 2020-21       | 03     |
| 4   | 2019-20       | 07     |
| 5   | 2018-19       | 03     |
| 6   | 2017-18       | 02     |













(datara

(Dr. Moriram, R. Destemator PRINCIPAL M. G. Vidyamandir's Arts, Science & Commerce College Inerd, 12 Tryanbakehur: Dat. Nadik

Number of extension and outreached Programmes conducted by the institution through NSS etc., (including the programmes such as Swachh Bharat, AIDS awareness, Gender issues etc. and/or those organized in collaboration with industry, community and NGOs during the last five years.

Our college is looking forward to spread awareness on various issues related to tribal areas like health, sanitation, gender equality etc. which are related to NSS are as follows-

3.4.3 Number of extension and outreached Programmes conducted by the institution through NSS/ NCC etc., (including the programmes such as Swachh Bharat, AIDS awareness, Gender issues etc. and/or