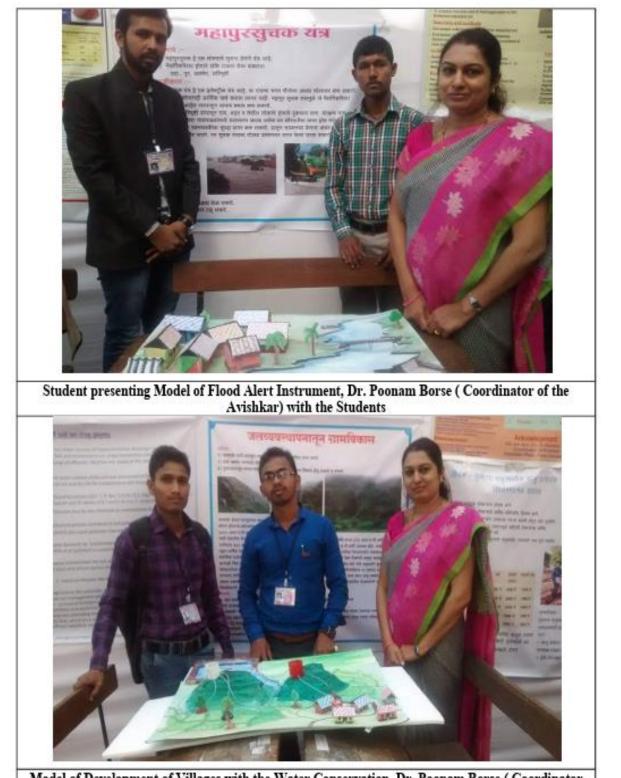

# Mobilization for Research -

| Name of the<br>research<br>project/<br>endowment                                    | Name of the Principal<br>Investigator/Co-<br>investigator                                              | Depart<br>ment of<br>Princip<br>al<br>Investig<br>ator | Year<br>of<br>Awar<br>d | Amou<br>nt<br>Sancti<br>oned | Duratio<br>n of the<br>project | Name of the<br>Funding<br>Agency                   | Type<br>(Govern<br>ment/no<br>n-<br>Govern<br>ment) |
|-------------------------------------------------------------------------------------|--------------------------------------------------------------------------------------------------------|--------------------------------------------------------|-------------------------|------------------------------|--------------------------------|----------------------------------------------------|-----------------------------------------------------|
| Mahapursuchak<br>Yantra Project                                                     | Rahul Popat Kashid<br>Sahare Kaviraman<br>Hiraman<br>Research Coordinator-<br>Dr. Poonam Borse         |                                                        |                         |                              |                                |                                                    |                                                     |
| E-trading of<br>agricultural<br>products from<br>farm to<br>Customer<br>Application | Mayur Bajirao Kashid<br>Research Coordinator -<br>Dr. Poonam Borse                                     | Arts                                                   | 2017-<br>18             | 10000                        | 2017-18                        | Avishkar<br>Competition<br>S.P. Pune<br>University | Govern<br>ment                                      |
| Moh Sheti<br>Arthik<br>Sabalikarnatun<br>Gramin<br>Vikasakade                       | Anjana Tulshiram<br>Chaudhari<br>Shakuntala Gopal Pardhi<br>Research Coordinator -<br>Dr. Poonam Borse |                                                        |                         |                              |                                |                                                    |                                                     |

(Dr. Motiram, R. Deshmukh) **PRINCIPAL** M. G. Vidyamandir's Art's, Science & Commarce College Harsul, Tal Tryambakesiwar Dist. Nashik

Model of Development of Villages with the Water Conservation, Dr. Poonam Borse ( Coordinator of the Avishkar) with the Students

## AVISHKAR REPORT 2017

**Purpose of the Activity:** Understanding new areas of knowledge is facilitated through research. Research must enable students to think critically and find solutions to various problems. The institute plays a very important role in communicating the value of research. The education policy of our college has given priority to research activities. Academic research is an integral part of the higher education system in most knowledge societies. To keep research at the forefront, students were motivated to engage in research. Through in-depth study, students develop critical thinking, effective analytical, research and communication skills that are in demand and very useful for them in dealing with the real life problems.

Students of our college deals with many different set of problems such as natural calamities, such as flooding in some areas, and even scarcity of water in some areas, difficulty of selling th agricultural produce, difficulties of irrigation in the summer. So when they were motivated to solve these problems with some innovative solutions they came up with very innovative concepts.